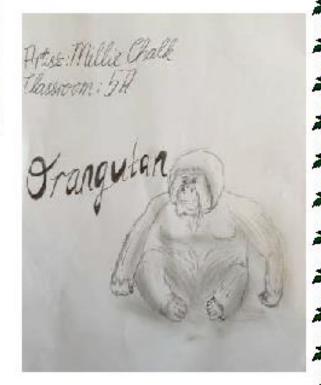

## Studies of Asia

Matilda C 3A

**平平平平平平平平平平平平平平平平平平平** 

Milla G 4B

Millie C

Mae 6C

\*\*\*\*\*

Star Students are being presented weekly via Webex for the remainder of the year. Our captains will read these out at Assembly each Monday afternoon. Certificates will be given to students after the assembly.