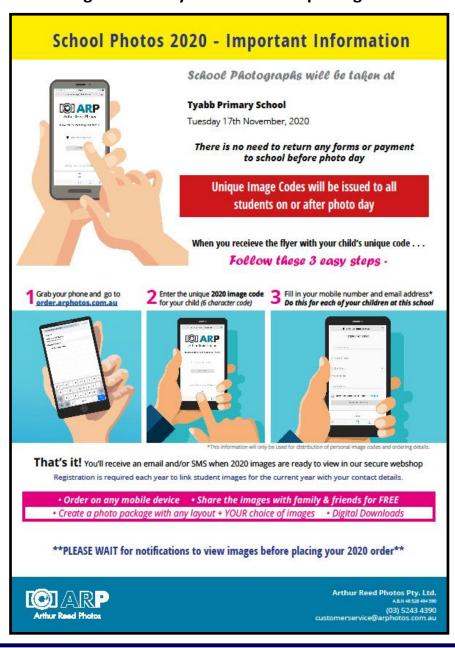

## School Photos 2020 - Tyabb Primary School

Annual school photos including sibling photos will be taken at Tyabb Primary School by Arthur Reed Photos on **Tuesday 17th November, 2020.** 

There is no need to return any forms or money to school before then.

<u>Unique codes will be issued to all students on/after photo day so you can register online to view your child's images. To register, follow the simple instructions on your child's individualized flyer once you receive it.</u>

When images are completed and in the webshop, all parents who have registered will be notified by SMS and email so they can then view and order photos.

To ensure you are purchasing school photos for the current year, please wait for notifications that 2020 images are ready to view before placing orders.