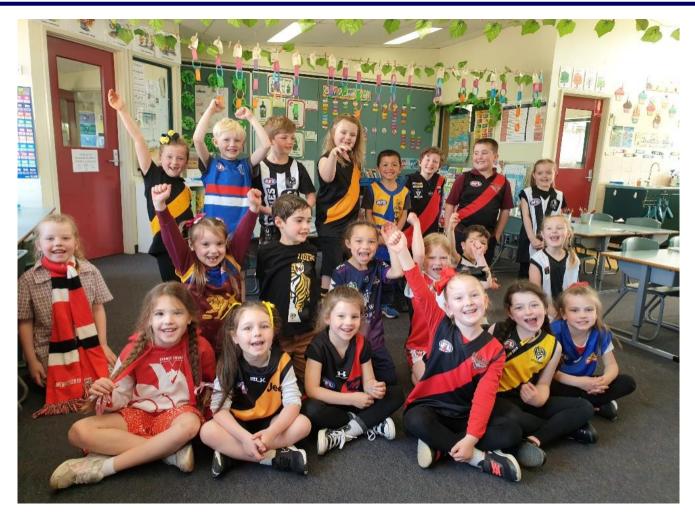

# FOOTY DAY CELEBRATIONS!

Footy fever hit Tyabb Primary School on Thursday 22nd of October as students and teachers dressed up in the colours of their favourite football teams. Not quite the celebration that we usually have as we were unable to have a parade with parents on the school site. Teachers made the most of the day in the classrooms with their own mini parades and footy activities. We were able to provide the traditional footy day sausage sizzle thanks to the support of Jantina Forecast (canteen manager) and our assistant principal who cooked over 550 sausages. What a great day!