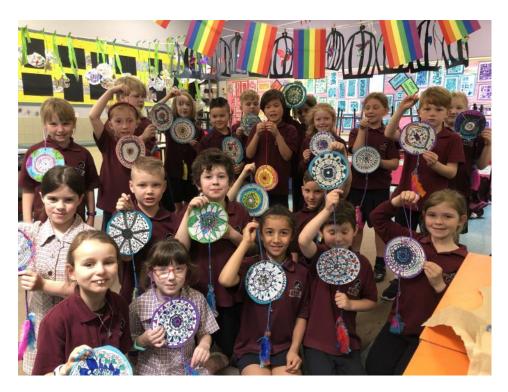

2B made dream catchers using mandala art, favourite colours and tons of happy thoughts.

Art will focus on literature and celebrations for the rest of term.