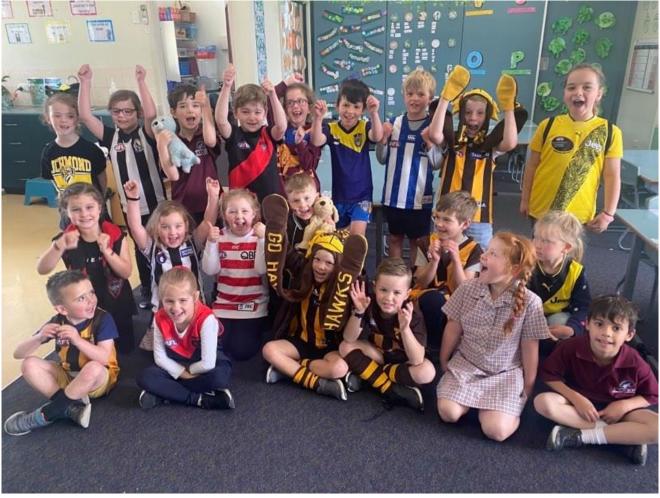

# FOOTY DAY CELEBRATIONS!

Footy fever hit Tyabb Primary School on Thursday 22nd of October as students and teachers dressed up in the colours of their favourite football teams. Not quite the celebration that we usually have as we were unable to have a parade with parents on the school site. Teachers made the most of the day in the classrooms with their own mini parades and footy activities. We were able to provide the traditional footy day sausage sizzle thanks to the support of Jantina Forecast (canteen manager) and our assistant principal who cooked over 550 sausages. What a great day!