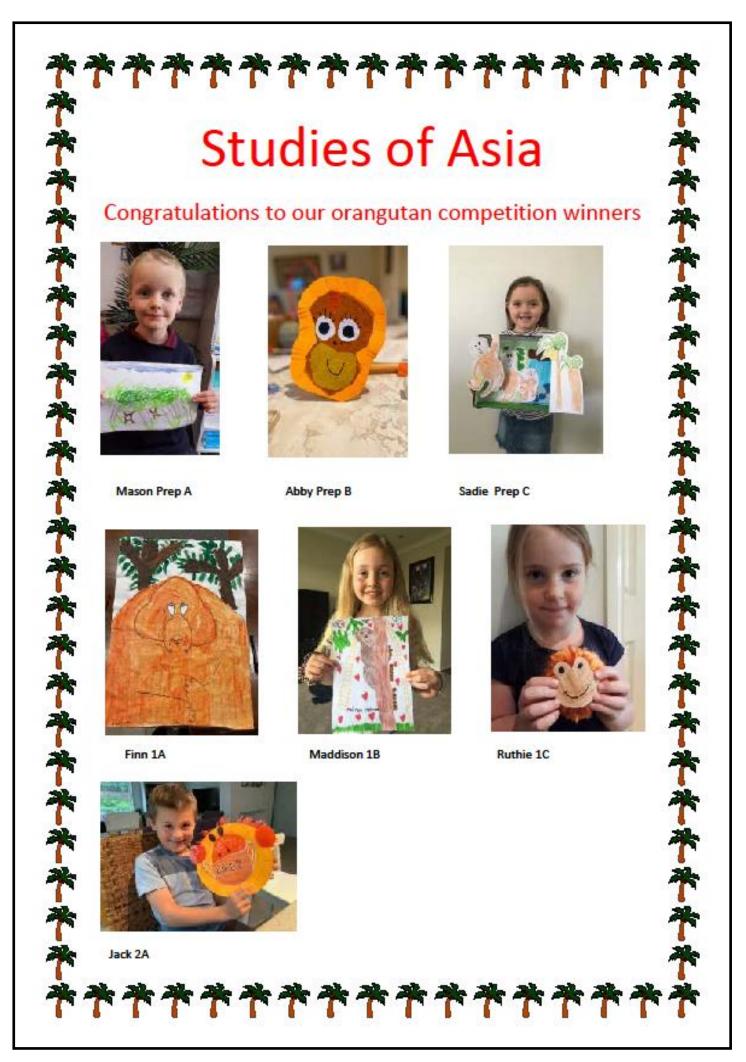

## Studies of Asia

Matilda C 3A

**平平平平平平平平平平平平平平平平平平平** 

Milla G 4B

Millie C

Mae 6C

\*\*\*\*\*

Star Students are being presented weekly via Webex for the remainder of the year. Our captains will read these out at Assembly each Monday afternoon. Certificates will be given to students after the assembly.